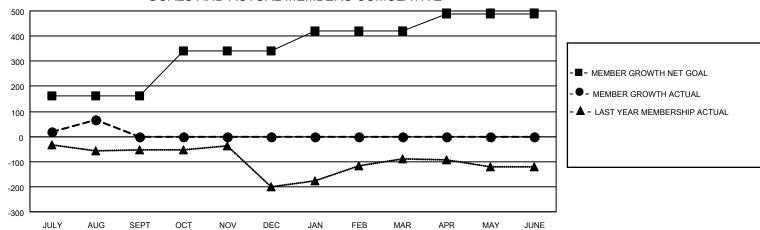

### GOALS AND ACTUAL MEMBERS CUMULATIVE

| DROPPED CLUBS: 0 |    | 17 CLUBS OF 108 ADDED 1 OR MORE<br>NEW MEMBERS | GENDER DISTRIBUTION  MALE 2,622 (73.57%) |              |       |
|------------------|----|------------------------------------------------|------------------------------------------|--------------|-------|
|                  |    |                                                |                                          | ,            |       |
| DROPPED MEMBERS  |    |                                                | FEMALE                                   | 942 (26.43%) |       |
|                  |    |                                                |                                          |              |       |
| DECEASED         | 0  | CLICK HERE FOR CUMULATIVE                      | TOTAL FAMILY UNIT MEMBERS                |              | 2,377 |
| CLUB CANCELLED   | 0  | MEMBERSHIP DATA                                |                                          |              | 4 400 |
| OTHER            | 15 |                                                | FAMILY MEMBERS PAYING HALF DUES          |              | 1,492 |
| TOTAL            | 15 |                                                | 0020                                     |              |       |

## District 322C3

| Clubs                 |               |           |               | Members               |                        |                         |                                                    |  |
|-----------------------|---------------|-----------|---------------|-----------------------|------------------------|-------------------------|----------------------------------------------------|--|
| RESULTS FOR 2020-2021 |               |           |               | RESULTS FOR 2020-2021 |                        |                         |                                                    |  |
| QUARTER               | NEW CLUB GOAL | NEW CLUBS | DROPPED CLUBS | QUARTER MEM           | BER GROWTH NET<br>GOAL | MEMBER GROWTH<br>ACTUAL | DROPPED<br>MEMBERS ACTUAL<br>(including transfers) |  |
| JULY/AUG/SEPT         | 5             | 2         | 0             | JULY/AUG/SEPT         | 160                    | 83                      | 15                                                 |  |
| OCT/NOV/DEC           | 3             | 0         | 0             | OCT/NOV/DEC           | 180                    | 0                       | 0                                                  |  |
| JAN/FEB/MAR           | 2             | 0         | 0             | JAN/FEB/MAR           | 80                     | 0                       | 0                                                  |  |
| APR/MAY/JUNE          | 0             | 0         | 0             | APR/MAY/JUNE          | 70                     | 0                       | 0                                                  |  |