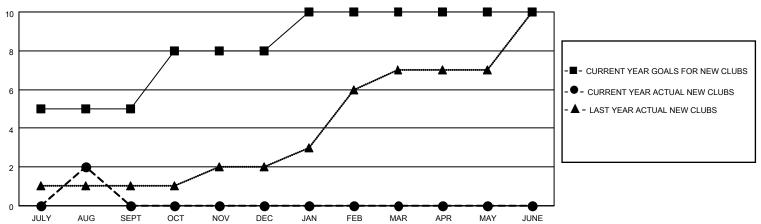

### GOALS AND ACTUAL NEW CLUBS CUMULATIVE

## District 322C3

| Clubs                 |               |           |               | Members               |                        |                         |                                                    |  |
|-----------------------|---------------|-----------|---------------|-----------------------|------------------------|-------------------------|----------------------------------------------------|--|
| RESULTS FOR 2020-2021 |               |           |               | RESULTS FOR 2020-2021 |                        |                         |                                                    |  |
| QUARTER               | NEW CLUB GOAL | NEW CLUBS | DROPPED CLUBS | QUARTER MEM           | BER GROWTH NET<br>GOAL | MEMBER GROWTH<br>ACTUAL | DROPPED<br>MEMBERS ACTUAL<br>(including transfers) |  |
| JULY/AUG/SEPT         | 5             | 2         | 0             | JULY/AUG/SEPT         | 160                    | 83                      | 15                                                 |  |
| OCT/NOV/DEC           | 3             | 0         | 0             | OCT/NOV/DEC           | 180                    | 0                       | 0                                                  |  |
| JAN/FEB/MAR           | 2             | 0         | 0             | JAN/FEB/MAR           | 80                     | 0                       | 0                                                  |  |
| APR/MAY/JUNE          | 0             | 0         | 0             | APR/MAY/JUNE          | 70                     | 0                       | 0                                                  |  |